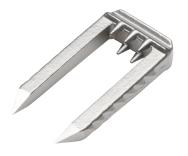

### Ligament

The **ligament staples** are intended for the fixation of autograft, allograft and prosthetic components.

Extra-flat bridge (1.8 mm thickness), rounded edges and without protruding angle.

They are designed with anti-back-out serrations with sharp bevelled points to prevent dislodging, depending on the reference.

The staple driver securely holds the staple during insertion.

- Implantable Medical Device in permanent contact with bone and soft tissues > 30 days, class IIb.
- Made of chromium cobalt
- Gamma ray sterilization available non-sterile.
- Available in a variety of sizes, with or without spikes and with long or short legs.
- Packaging by unit, recommended storage in a dry place protected from light. Period of validity of 60 months for sterile ones.
- Informations in this brochure are intended to provide information on the product. Always refer to the packaging, labels and / or instructions fo use before using this product. Document reserved for the use of health professionals.
- This product is not available for sale in all countries.