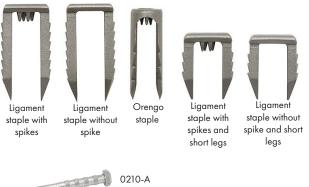

#### **Product references**

| <b>Ligament staples v</b><br>(ST)90P | Ligament staple 6 x 20mm     |
|--------------------------------------|------------------------------|
| (ST)92P                              | Ligament staple 8 x 20mm     |
| (ST)94P                              | Ligament staple 11 x 20mm    |
| (ST)96P                              | Ligament staple 16 x 20mm    |
| Ligament staples                     | with spikes and short legs   |
| (ST)90SP                             | Ligament staple 6 x 15mm     |
| (ST)92SP                             | Ligament staple 8 x 15mm     |
| (ST)94SP                             | Ligament staple 11 x 15mm    |
| (ST)96SP                             | Ligament staple 16 x 15mm    |
| Ligament staples                     | without spike                |
| (ST)91P                              | Ligament staple 6 x 20mm     |
| (ST)93P                              | Ligament staple 8 x 20mm     |
| (ST)95P                              | Ligament staple 11 x 20mm    |
| (ST)97P                              | Ligament staple 16 x 20mm    |
| Ligament staples                     | without spike and short legs |
| (ST)91SP                             | Ligament staple 6 x 15mm     |
| (ST)93SP                             | Ligament staple 8 x 15mm     |
| (ST)95SP                             | Ligament staple 11 x 15mm    |
| (ST)97SP                             | Ligament staple 16 x 15mm    |
| Orengo ligament                      | staple .                     |
| (ST)ORENGO5                          | Oval staple 5 x 25mm         |
| (ST)ORENGO10                         | Oval staple 10 x 25mm        |