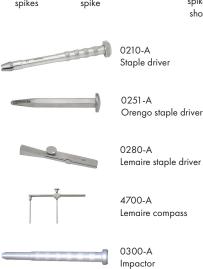

#### Associated ancillaries

| 02 | 10-A  | Staple driver                                   |
|----|-------|-------------------------------------------------|
| 03 | 00-A  | Impactor                                        |
| 04 | 00-A  | Universal staple extractor, control weight type |
| 04 | 10-A  | Universal staple extractor                      |
| 02 | .51-A | Orengo staple driver                            |
|    |       |                                                 |