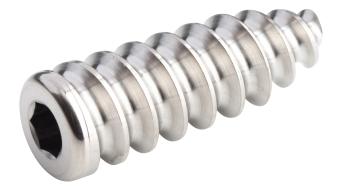

### Interference screw

### Metallic

- of bone-tendon-bone graft for bone to bone interference screw
- of all types of grafts and of prosthetic Ligastic® ligaments for interference screws with atraumatic threads.

Their head has round edges and distal end is conical, ogiveshaped.

The screw is cannulated to allow the loading on a pin.

Their material is fully compatible with Mangnetic Resonance Imaging (MRI).

An unique screwdriver fits all the sizes and make their implantation

Implantable Medical Device in permanent contact with bone and soft tissues > 30 days, class IIb.

#### Bone-to-bone

### Atraumatic

7 x 18 mm

7 x 18 mm

8 x 23 mm

8 x 23 mm

9 x 28 mm

9 x 28 mm

0010-C Metallic screws screwdriver