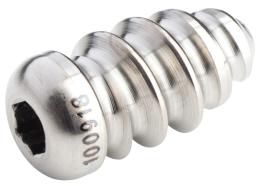

### Interference screw

### Metallic

- of bone-tendon-bone graft for bone to bone interference screw
- of all types of grafts and of prosthetic Ligastic® ligaments for interference screws with atraumatic threads.

Their head has round edges and distal end is conical, ogiveshaped.

The screw is cannulated to allow the loading on a pin.

Their material is fully compatible with Mangnetic Resonance Imaging (MRI).

An unique screwdriver fits all the sizes and make their implantation

Implantable Medical Device in permanent contact with bone and soft tissues > 30 days, class IIb.

### Atraumatic

7 x 18 mm

7 x 18 mm

8 x 23 mm

8 x 23 mm

9 x 28 mm

9 x 28 mm

0010-C Metallic screws screwdriver