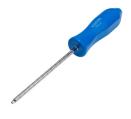

### Atraumatic

7 x 18 mm

7 x 18 mm

8 x 23 mm

8 x 23 mm

9 x 28 mm

9 x 28 mm

0010-C Metallic screws screwdriver

| Associated instrument |                             |
|-----------------------|-----------------------------|
| 0010-C                | Metallic screws screwdriver |