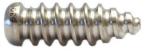

## Interference screw

Metallic

### Interference screw

### Metallic

- of bone-tendon-bone graft for bone to bone interference screw
- of all types of grafts and of prosthetic Ligastic® ligaments for interference screws with atraumatic threads.

Their head has round edges and distal end is conical, ogiveshaped.

The screw is cannulated to allow the loading on a pin.

Their material is fully compatible with Mangnetic Resonance Imaging (MRI).

An unique screwdriver fits all the sizes and make their implantation

Implantable Medical Device in permanent contact with bone and soft tissues > 30 days, class IIb.

**MPLANTS** MADE IN

FRANCE

- Made of titanium alloy (TA6V)
- Gamma ray sterilization available non-sterile.
- Diameters 7, 8 or 9mm, lenght 18, 23 or 28mm
- Packaging by unit, recommended storage in a dry place protected from light. Period of validity of 60 months for sterile ones.
- Informations in this brochure are intended to provide information on the product. Always refer to the packaging, labels and / or instructions fo use before using this product. Document reserved for the use of health professionals.
- This product is not available for sale in all countries.