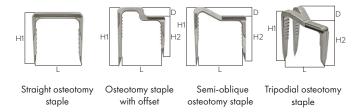

- Implantable Medical Device in permanent contact with bone and soft tissues > 30 days, class IIb.
- Made of chromium cobalt alloy
- Gamma ray sterilization available non-sterile.
- Available in a variety of sizes, straight, with offset, semioblique or tripodial.
- Packaging by unit, recommended storage in a dry place protected from light. Period of validity of 60 months for sterile ones.
- Informations in this brochure are intended to provide information on the product. Always refer to the packaging, labels and / or instructions fo use before using this product. Document reserved for the use of health professionals.
- This product is not available for sale in all countries.

#### **Product references**

| (ST)20DP | H1 25 - L 20mm |  |
|----------|----------------|--|
| (ST)26DP | H1 25 - L 26mm |  |
| (ST)36DP | H1 25 - L 36mm |  |

| Osteorom | y staple with offset          |
|----------|-------------------------------|
| (ST)73P  | H1 36 - L 24 - D 5 - H2 25mm  |
| (ST)74P  | H1 40 - L 24 - D 10 - H2 25mm |
| (ST)75P  | H1 44 - L 24 - D 14 - H2 25mm |
|          |                               |

| Semi-oblique osteotomy staple |                              |  |  |
|-------------------------------|------------------------------|--|--|
| (ST)26SOP                     | H1 34 - L 26 - D 5 - H2 26mm |  |  |
| (ST)36SOP                     | H1 34 - L 34 - D 5 - H2 27mm |  |  |

| Tripodial osteotomy staple |                              |  |  |
|----------------------------|------------------------------|--|--|
| 26TSO                      | H1 34 - L 26 - D 5 - H2 27mm |  |  |