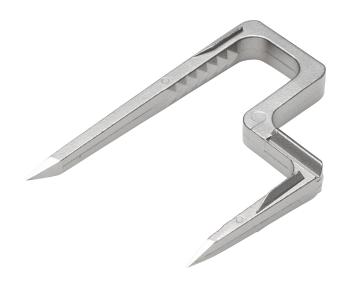

#### Osteotomy

The **osteotomy staples** are indicated for tibial valgus osteotomy (subtractive and additive).

Features an extra flat bridge (1.8 mm thickness) and rounded edges with no salient angle.

The staple driver securely holds the staple during insertion.

- Implantable Medical Device in permanent contact with bone and soft tissues > 30 days, class IIb.
- Made of chromium cobalt alloy
- Gamma ray sterilization available non-sterile.
- Available in a variety of sizes, straight, with offset, semioblique or tripodial.
- Packaging by unit, recommended storage in a dry place protected from light. Period of validity of 60 months for sterile ones.
- Informations in this brochure are intended to provide information on the product. Always refer to the packaging, labels and / or instructions fo use before using this product. Document reserved for the use of health professionals.
- This product is not available for sale in all countries.