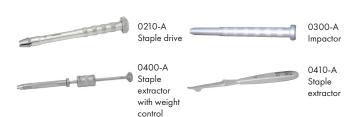

(ST): available sterile or non sterile

| Associated ancillary |                                      |  |
|----------------------|--------------------------------------|--|
| 0210-A               | Staple driver                        |  |
| 0300-A               | Impactor                             |  |
| 0400-A               | Staple extractor with weight control |  |
| 0410-A               | Staple extractor                     |  |